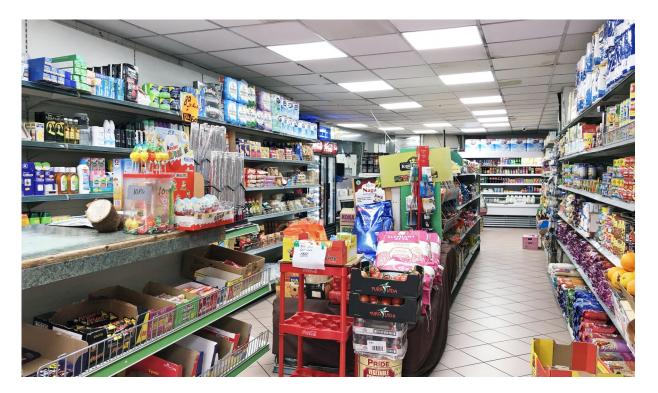

## Guide Price: £1,300 - £1,400 PCM

Excellent opportunity to acquire this well established Butchers / Grocers business with 15 year lease of this visible and prominent single fronted A1 unit spanning circa 1275 sq ft in size. Located along a busy high street offering great access to both Dalston and Rectory Road stations respectively.

Arranged over ground floor and basement, the premises features a spacious shop floor area, a large basement area used for storage, cold room, staff area and WC. Available on a 15 year lease, the property also has scope for other uses subject to necessary permissions. Call Estateology today for further information regarding this exciting