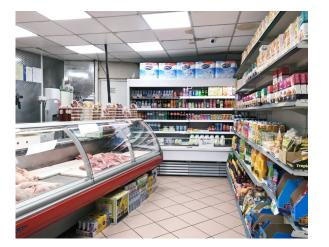

Arranged over ground floor and basement, the premises features a spacious shop floor area, a large basement area used for storage, cold room, staff area and WC. Available on a 15 year lease, the property also has scope for other uses subject to necessary permissions. Call Estateology today for further information regarding this exciting