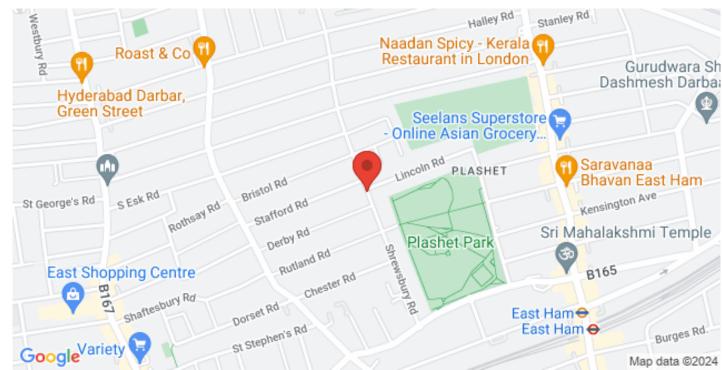

Guide Price: £450 - £650 PCM

Large double room in this four bedroom mid terrace home located on a popular residential street within close proximity to both the vibrant Green Street area and High Street North of Manor Park as well as East Ham Underground Tube Station (Hammersmith & City and District Line). Available furnished, the property comprises four/five double bedrooms, two good sized reception rooms, two bathrooms, kitchen and rear garden. Call now to avoid any disappointment.