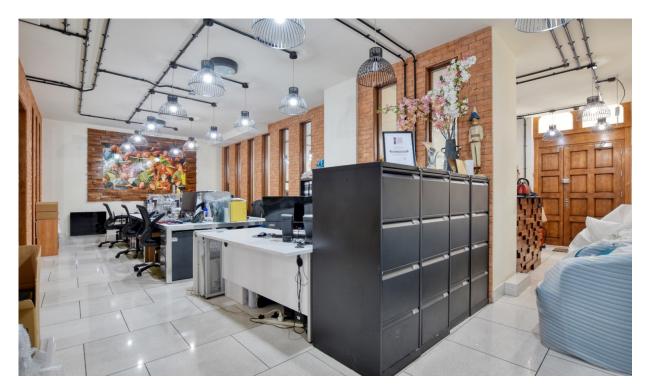

E ESTATEOLOGY

Great opportunity to secure the whole floor space on the ground floor of this historical building occupying the corner plot opposite the famous Sherlock Holmes pub. Fully furnished and all inclusive serviced office in one of London's most prestigious locations offering all that a modern office requires. Excellent transport links with Charing Cross and Embankment stations within walking distance. Call now to arrange your exclusive viewing slot.

Rent direct from the landlord. Opportunity to secure the whole floor space on the ground floor of this historical building occupying the corner plot opposite the famous Sherlock Holmes pub.

Northumberland Avenue offers excellent transport links with Charing Cross and Embankment stations within short walking distance. Historical building close to Trafalgar Square, comprising of the whole of ground floor (approx. 1,468 sq ft) of fully furnished and all inclusive serviced office.