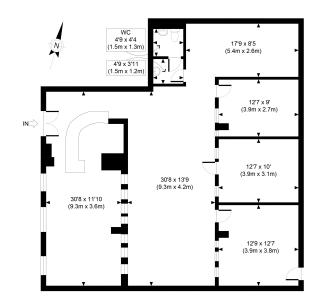

I acated moments from Trafalgar Square and within close provimity of

Northumberland Avenue, Charing Cross, London WC2N

Guide Price: £95,000 - £110,000 PA. All Inclusive

GROUND FLOOR GROSS INTERNAL FLOOR AREA 1468 SQ FT

> APPROX. GROSS INTERNAL FLOOR AREA 1468 SQ FT / 136 SQM Ref: Copyrightphotoplon Disclaimer: Floor plan measurements are approximate and are for illustrative purposes only. While we do not doubt the floor plan accuracy and completeness, you or your advisors should conduct a careful, independent investigation of the property in respect of monetary valuation