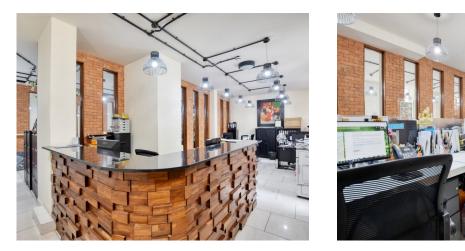

E ESTATEOLOGY

Great opportunity to secure the whole floor space on the ground floor of this historical building occupying the corner plot opposite the famous Sherlock Holmes pub. Fully furnished and all inclusive serviced office in one of London's most prestigious locations offering all that a modern office requires. Excellent transport links with Charing Cross and Embankment stations within walking distance. Call now to arrange your exclusive viewing slot.

Rent direct from the landlord. Opportunity to secure the whole floor space on the ground floor of this historical building occupying the corner plot opposite the famous Sherlock Holmes pub.

Northumberland Avenue offers excellent transport links with Charing Cross and Embankment stations within short walking distance. Historical building close to Trafalgar Square, comprising of the whole of ground floor (approx. 1,468 sq ft) of fully furnished and all inclusive serviced office.