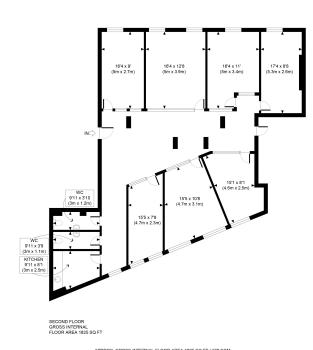

Guide Price: £750 - £800 PCM (Per Desk) \*Limited Starting Offer\* (100 - 250 sq ft)

Rent direct from the landlord, a starter office consists of 2 desk spaces, which are limited in numbers. For example a 2 desk based office would be guided £1,500 - £1,600 PCM and a 3 desk based office would be guided £2,250 - £2,400 PCM and so forth.