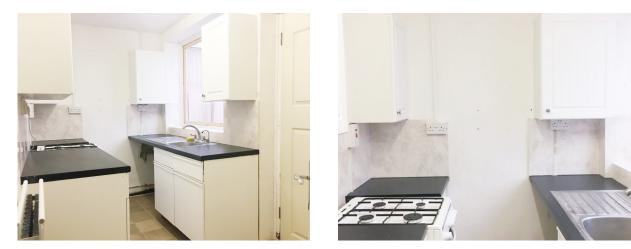

## Key features

- Terraced House
- 3 Bedrooms
- Unfurnished / Furnished
- Spacious Lounge
- Separate Kitchen / Conservatory
- Three Piece Showeroom
- Off Street Parking
- Rear Garden Approx 39ft
- Becontree (District Line) Underground station
- Available Now

## Guide Price: £1350 - £1600 pcm

Generously proportioned three bedroom terraced family home available to rent within a popular residential area moments away from Becontree underground station (District Line) . This property can come furnished or unfurnished and boasts three bedrooms, a spacious lounge, separate fitted kitchen, conservatory, a three piece walk in shower suite, a private rear garden and comes with off street parking.