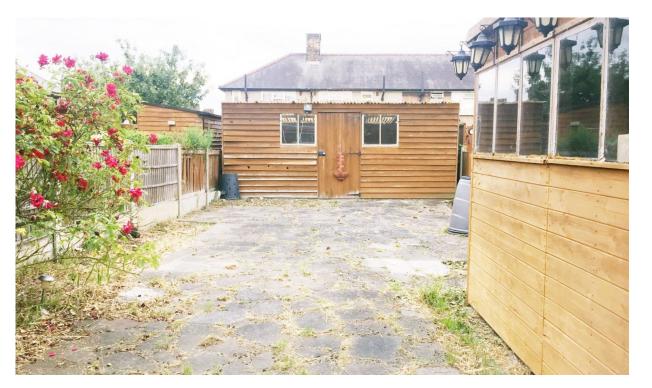

## Key features

- Terraced House
- 3 Bedrooms
- Unfurnished / Furnished
- Spacious Lounge
- Separate Kitchen / Conservatory
- Three Piece Showeroom
- Off Street Parking
- Rear Garden Approx 39ft
- Becontree (District Line) Underground station
- Available Now

## Guide Price: £1350 - £1600 pcm

Generously proportioned three bedroom terraced family home available to rent within a popular residential area moments away from Becontree underground station (District Line) . This property can come furnished or unfurnished and boasts three bedrooms, a spacious lounge, separate fitted kitchen, conservatory, a three piece walk in shower suite, a private rear garden and comes with off street parking.