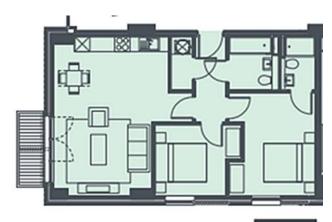

This new-build waterfront residence is situated on the 16th floor with views of Old Trafford and the city centre comes with 2 good sized

A16.07

Rivergate House, Willburn Basin, Ordsall Lane, Manchester, M5

We have prepared these property particulars as a general guide to a broad description of the property. They are not intended to constitute part of an offer or contract. We have not carried out a structual survery and the services, appliances and specific fittings have not been tested. All photographs, measurements, floorplans and distances referred to are given as a guide only and should not be relied upon for the purchase of carpets or any other fixtures or fittings. Lease details, service charges and ground rent (where applicable) and council tax are given as a guide only and should be checked and confirmed by your Solicitor prior to exchange of contracts. The copyright of all details, photographs and floorplans remain exclusive to Estateology.