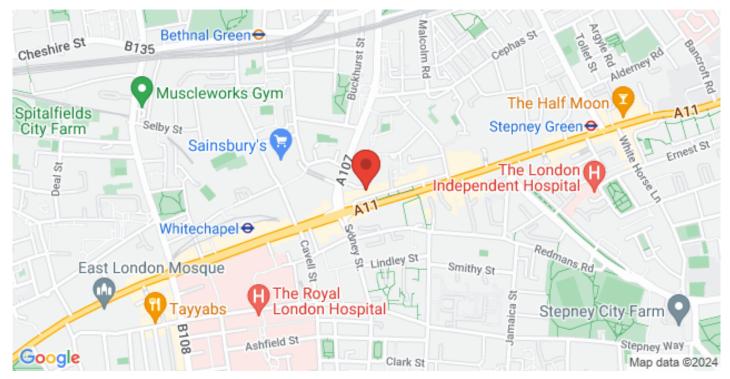

Chronae Ruildings is well placed for local bars, restaurants and boutiques.

Chronas Building, Mile End Road, Whitechapel, London Guide Price: £825 - £975 P@M ■ 1 ♀ 1 ♣ 1 ♥ 1