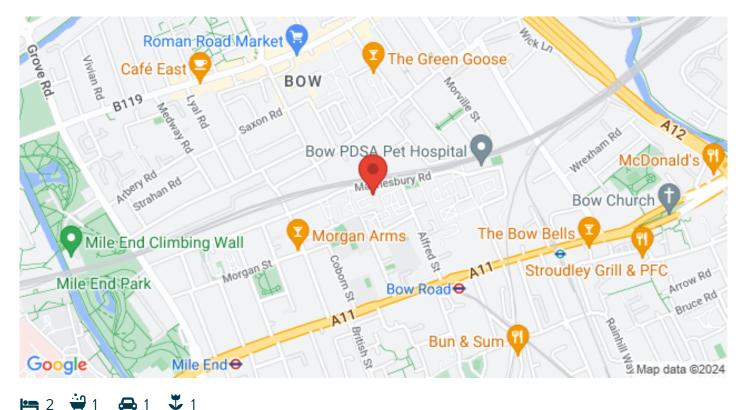

Guide Price: £1,300 - £1,550 PCM. Modern two bedroom flat is ideally located near Bow Road Underground and Bow Church DLR Stations, offering easy commute into the city close to all amenities. Available 21st July. Call now for viewings arrangements.

Contemporary two bedroom split level maisonette moments from the local amenities of Bow Road and minutes walk from open spaces of Mile End Park. This maisonette offers two good sized bedrooms, a two piece bathroom with separate WC, a separate downstairs toilet as well as a rear garden. Ideally located near Bow Road and Bow Church stations for close links to Stratford International, Canary Wharf, The City and Westfield Shopping Centre. Ideal for academic sharers and commuters. Available from 21st July 2021. Call now to book your viewing slot.