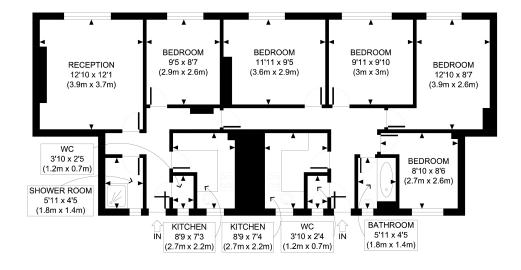

]z 🛌

FIRST FLOOR GROSS INTERNAL FLOOR AREA 1057 SQ FT

> APPROX. GROSS INTERNAL FLOOR AREA 1057 SQ FT / 98 SQM Ref: Copyright photoplan

Disclaimer: Floor plan measurements are approximate and are for illustrative purposes only. While we do not doubt the floor plan accuracy and completeness, you or your advisors should conduct a careful, independent investigation of the property in respect of monetary valuation