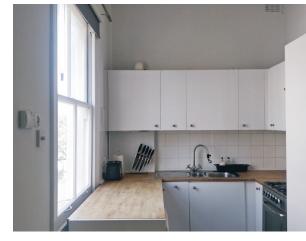

The flat boasts a bright and airy reception room with front aspect sash windows, open plan fitted kitchen with integrated appliances and ample storage, double bedroom with fitted wardrobes, and a three piece family bathroom