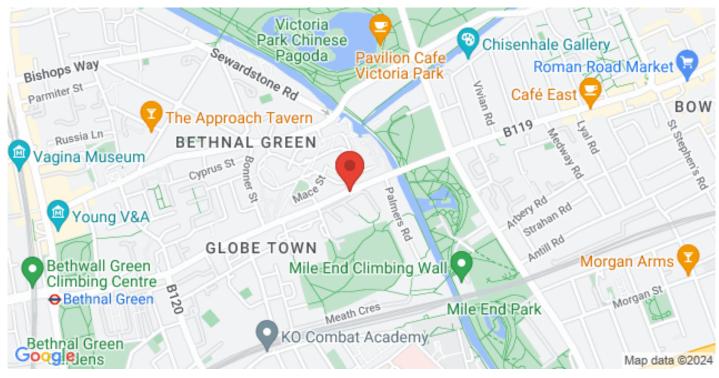

Location, Location, Location !!! This recently refurbished, spacious 2 bedroom flat is located a short walk from Bethnal Green tube station, making it ideal for students, sharers and commuters. An array of shops and restaurants on the nearby Roman Road. Call now to arrange a viewing slot

### Guide Price: £1,700 - £1,900 PCM

A spacious two bedroom flat moments from the local amenities of the vibrant Roman Road and minutes walk from Victoria Park. The property is located just minutes from Bethnal Green tube station and is offered furnished/unfurnished. Benefits from a recently refurbished kitchen, a large separate lounge / diner, presented in a good decorative order, having neutral decor and laminate flooring throughout.