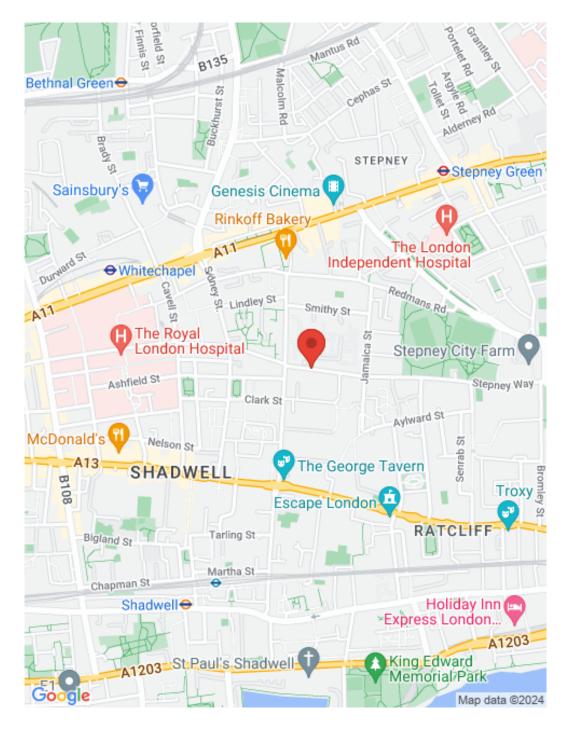

## Key features

THE PERFECT LOCATION !!! Lovely 3 bedroom split level maisonette, large lounge/diner with access to balcony. Perfectly located within reach of Bethnal Green and Stepney Green Tube station. Close to amenities. Call to arrange a viewing.