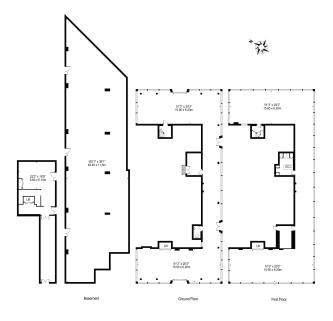

## Landmark East - Commercial Unit

Approx. Gross Internal Area 12776 Sq Ft - 1186.89 Sq M

## For Illustration Purposes Only - Not To Scale

This floor plan should be used as a general outline for guidance only and does not constitute in whole or in part an offer or contract. Any intending purchaser or lessee should satisfy themselves by inspection, searches, enquiries and full survey as to the correctness of each statemen Any areas, measurements of distances quoted are approximated and should not be used to value a property or be the basis of sale or left.