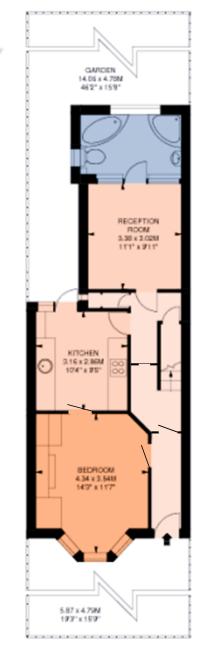

#### Guide Price: £900 - £1150pcm

Spacious 1 bedroom ground floor flat within a mid terrace Victorian house conversion. The flat offers a separate lounge/dining area, 4 piece bathroom suite as well as sole use of SW facing garden, which backs directly onto Westwood Recreation Ground.

The property comprises 1 double bedroom with bay window with cast iron fireplace, fitted kitchen with SW facing rear garden. This spacious home also benefits from double glazing and gas central heating throughout. Westwood road is conveniently located close to all the amenities off the High Road in Seven Kings, moments from Seven Kings station (Crossrail - Elizabeth Line) and offers excellent transport links for easy access to

Ground Floor