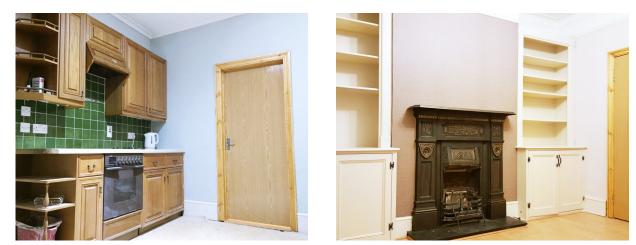

The property comprises 1 double bedroom with bay window with cast iron fireplace, fitted kitchen with SW facing rear garden. This spacious home also benefits from double glazing and gas central heating throughout. Westwood road is conveniently located close to all the amenities off the High Road in Seven Kings, moments from Seven Kings station (Crossrail - Elizabeth Line) and offers excellent transport links for easy access to