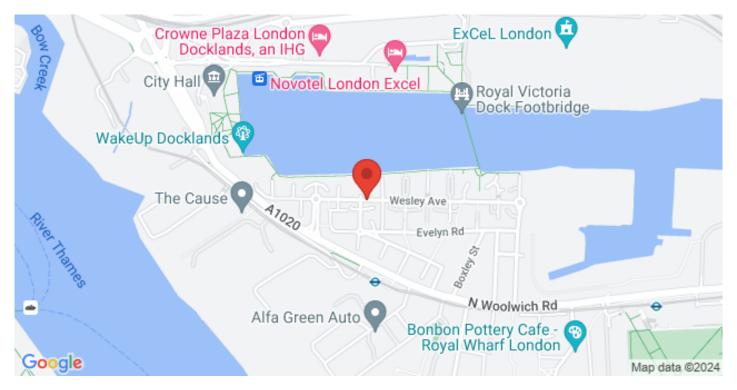

Bright and airy 2 bedroom flat with a spacious lounge located in a dockside village near Royal Victoria Docks and is Ideal for commuting into Canary Wharf, The City and Stratford International. Free parking for residents in bays along Wesley Avenue. Emergency call-out insurance for electrics, central heating/gas, water and plumbing included.

## Guide Price: £1,350 - £1,550 PCM

Situated on the third floor within this dockside village near Royal Victoria Docks and having 24 hour security, concierge and lift service. Private Balconies with views of Canary Wharf, the Emirates Cable Car and the Docks. This furnished / recently refurbished 2 bedroom flat comprises of a light and airy lounge / dining area with oak wood flooring and a balcony, two good size bedrooms with master bedroom having a private balcony, a modern fitted kitchen and a three piece family bathroom with marble finishes. This spacious flat is presented in a high class decorative order, having neutral decor and oak wood flooring throughout and comes