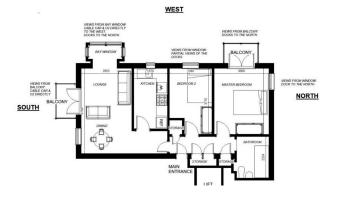

## Key features

- Two Good Size Bedroom
- Separate Lounge / Dining Area
- Oak wood Flooring
- Westfield Shopping Centre
- West Silvertown DLR
- Furnished
- White Goods Included
- Private Balcony
- Security / Lift Access
- Available 11/12/18

## Guide Price: £1,350 - £1,550 PCM

Situated on the third floor within this dockside village near Royal Victoria Docks and having 24 hour security, concierge and lift service. Private Balconies with views of Canary Wharf, the Emirates Cable Car and the Docks. This furnished / recently refurbished 2 bedroom flat comprises of a light and airy lounge / dining area with oak wood flooring and a balcony, two good size bedrooms with master bedroom having a private balcony, a modern fitted kitchen and a three piece family bathroom with marble finishes. This spacious flat is presented in a high class decorative order, having neutral decor and oak wood flooring throughout and comes