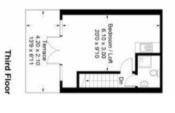

Guide Price: £975 - £1,150 PCM

Located in a sought after modern development overlooking the river Thames, this bright and airy studio is an ideal location for professionals wanting a short commute to Canary Wharf. The studio in on the top floor of this townhouse and is accessed via the communal entrance and has a shared kitchen area on the gound floor. The studio has its own kitchenette, fridge freezer, three piece shower suite, a private balcony and comes furnished. Directly outside the complex includes 24 hour