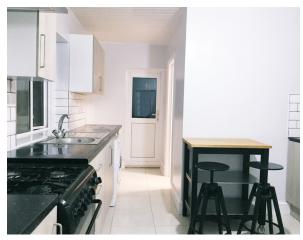

Hallway / Entrance

Carpeted Throughout

Kitchen / Diner 15'34 x 10'79

Modern kitchen with base and eye level unit, tiled flooring, part tiled walls, laminate workton free-standing cooker with extractor part tiled walls