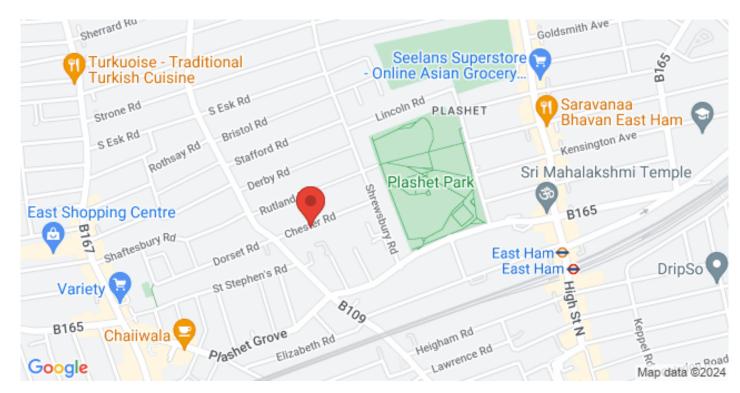

Chester Road is situated in the heart of East London and within walking distance of East Ham and Upton Park tube stations. The bustling Green Street is moments away where there is no shortage of places to eat and plenty of local amenities. Recently refurbished to a high standard, the property offers room shares within this 7 bed house. Modern shared 3 piece family bathroom and a shared kitchen. Suitable for a singles or couples. Call now to arrange a viewing.

Chester Road, London E7