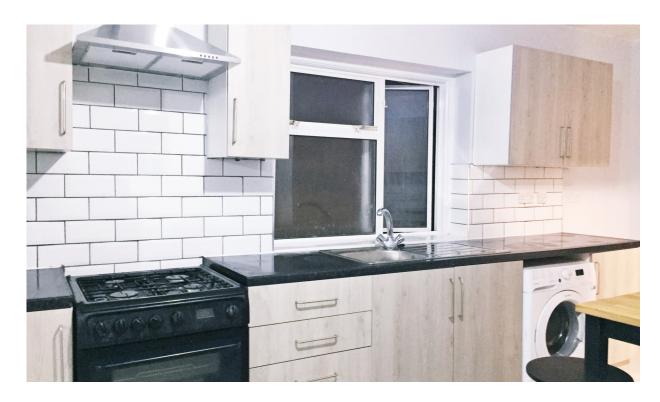

Hallway / Entrance

Carpeted Throughout

Kitchen / Diner 15'34 x 10'79

Modern kitchen with base and eye level unit, tiled flooring, part tiled walls, laminate workton free-standing cooker with extractor part tiled walls