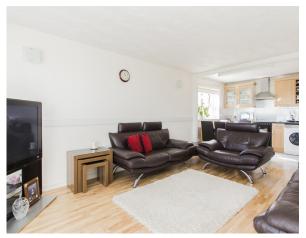

## Key features

- Available from 13th Of March
- 2 Double Bedrooms
- Balcony
- Open Plan Kitchen/Reception
- Part Furnished
- Communal Parking

Laminated flooring throughout with an open plan kitchen and reception area which provide ample space for dining and entertaining. Both bedrooms are double in size. The reception area leads out to a private balcony which overlooks a large landscaped field. The large double glazed windows allow excellent exposure to sunlight. The flat also comes with 2 in-built storage cupboards. The flat benefits from a communal parking area, and is located just a short walking distance away from Woodford underground station. It is offered partly furnished and available from the 13 March 2016.