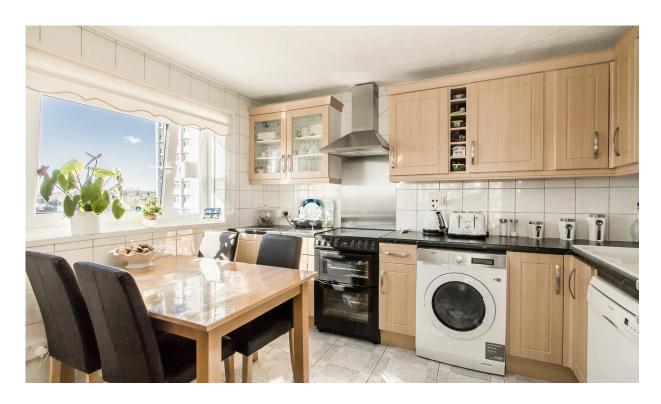

This spacious 2 bedroom flat is newly refurbished to a good standard. Double glazed throughout, the flat has excellent exposure to sunlight. Both bedrooms are double in size. Close to local amenities and a short walk to Woodford station. We expect a high level of interest in this desirable flat.

## Key features

- Available from 13th Of March
- 2 Double Bedrooms
- Balcony
- Open Plan Kitchen/Reception
- Part Furnished
- Communal Parking

Laminated flooring throughout with an open plan kitchen and reception area which provide ample space for dining and entertaining. Both bedrooms are double in size. The reception area leads out to a private balcony which overlooks a large landscaped field. The large double glazed windows allow excellent exposure to sunlight. The flat also comes with 2 in-built storage cupboards. The flat benefits from a communal parking area, and is located just a short walking distance away from Woodford underground station. It is offered partly furnished and available from the 13 March 2016.