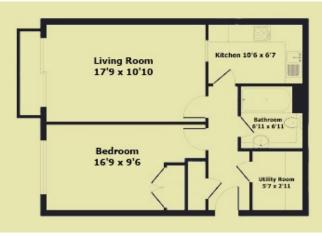

#### Guide Price: £1,350 - £1,600 PCM

Come and take a look at this 1 bed apartment within the gated development. The apartment is well situated for Canary Wharf and East India DLR with easy access to the City and West end. The property boasts a spacious living room with large windows leading onto a balcony allowing plenty of natural light, modern fitted kitchen/diner, good sized bedrooms, a three piece bathroom suite. Further benefits from utility room, neutral decor, private balcony, gas central heating.