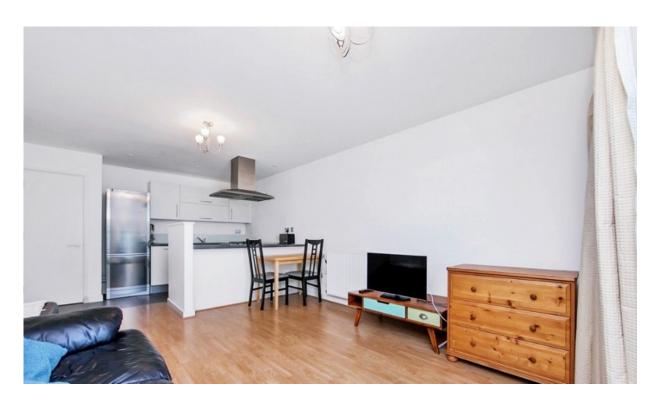

Guide Price: £1,350 - £1,600 PCM

This one bedroom apartment has been finished to a good standard in our opinion, it features modern fitted kitchen, open plan living/dining area, modern 3 piece bathroom. Fully double glazed throughout, the property allows for an abundance of light and has an airy feel. The bedroom comes furnished with a double bed, chest of drawer and fitted wardrobes. The spacious open plan kitchen and living room includes dining table and chairs, 2 seater leather sofa, coffee table, study desk and chair. The modern kitchen features led lighting throughout, laminate worktop, integrated gas cooker and washing machine. It features a three piece hathroom suite with shower attachment