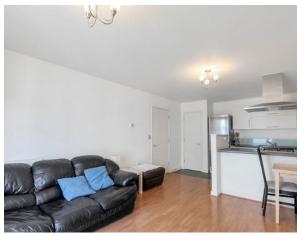

Guide Price: £1,350 - £1,600 PCM

This one bedroom apartment has been finished to a good standard in our opinion, it features modern fitted kitchen, open plan living/dining area, modern 3 piece bathroom. Fully double glazed throughout, the property allows for an abundance of light and has an airy feel. The bedroom comes furnished with a double bed, chest of drawer and fitted wardrobes. The spacious open plan kitchen and living room includes dining table and chairs, 2 seater leather sofa, coffee table, study desk and chair. The modern kitchen features led lighting throughout, laminate worktop, integrated gas cooker and washing machine. It features a three piece hathroom suite with shower attachment