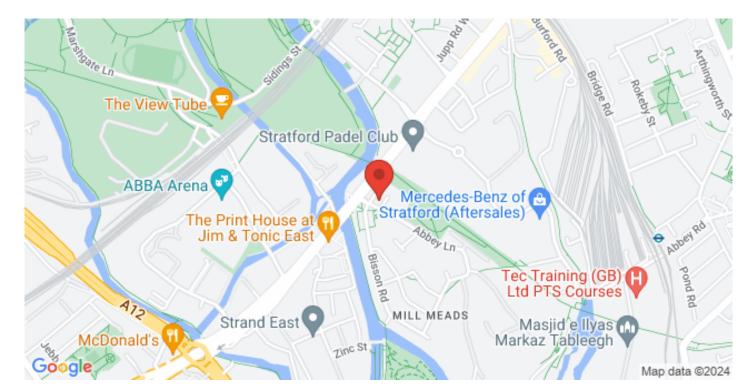

Albert Bigg Point is located on High Street Stratford with Abbey Lane bus stop on its doorstep offering close links to Stratford International,

**⊨** 2 **≟** 1 **曇** 1 **⋾** 1

Godfrey Street, Stratford, London, E15