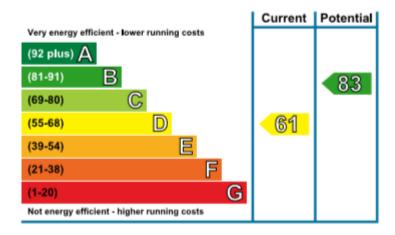

EOLOGY

Monega Road, Manor park, London E12

Guide Price: £425,000 - £475,000 F/H

**⊢** 4 **≟** 1 **♣** 1 **¥** 1



















## Key features

Beautifully presented spacious, four bedroom victorian house located in a quiet residential road within the heart of Manor Park. Offering bright interiors and well appointed rooms throughout, this is a property not to be missed. This family home is ideally located to a selection of excellent shops and amenities, offering reliable transport links to Stratford International, Westfield and the City.

- Four Bedroom Mid Terraced House
- Two Receptions
- Cellar
- Family Sized Bathroom
- 50' Rear Garden
- East Ham Underground / Manor Park Overground
- Resident Permit Parking
- Close To Transport Links & Amenities

## **Energy Efficiency Rating**



## **E**STATEOLOGY

- **L** 020 3422 2333 **L** 020 3095 2333
- ☐ hello@estateology.com
- 25 Roman Road, Bethnal Green, London, E2 0HU
- 9 29th Floor, One Canada Square, Canary Wharf, London, E14 5DY

© 2024 Estateology Company registration no. 9628198. Registered office: 555-557 Cranbrook Road, Gants Hill, Ilford, Essex, IG2 6HE

We have prepared these property particulars as a general guide to a broad description of the property. They are not intended to constitute part of an offer or contract. We have not carried out a structual survery and the services, appliances and specific fittings have not been tested. All photographs, measurements, floorplans and distances referred to are given as a guide only and should not be relied upon for the purchase of carpets or any other fixtures or fi