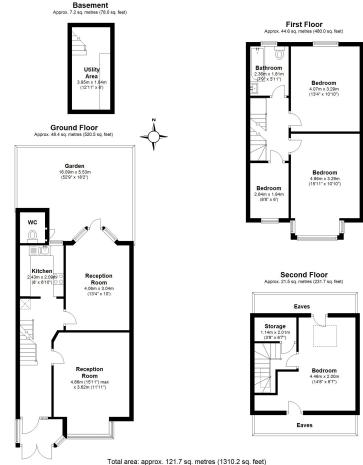

- Four Bedroom Mid Terraced House
- Two Receptions
- Cellar
- Family Sized Bathroom
- 50' Rear Garden
- East Ham Underground / Manor Park Overground
- Resident Permit Parking
- Close To Transport Links & Amenities

While we do not doubt the floor plans accuracy, we make no guarantee, warranty or representation as to the accuracy and completeness of the floor plan. You or your advisor should conduct a careful, independent investigation of the property to determine to your satisfaction as to the suitability of the property for your space requirements.

Plan orocated usino Plant orocated size of the property of the property for your space requirements.