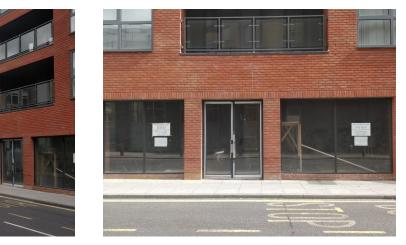

Well presented co-worker office space within the Clifton Canary Trade Centre on Tobago Street, which comprises of shared office space with shared kitchen, WC and interview/meeting room. Ideally located moments from the fantastic selection of shops, bars and restaurants in Canary Wharf. Early viewing highly recommended.

## Guide Price £400 - £500 PCM. Fees Apply

Well designed and located in the heart of the Canary Wharf is this co worker office space with shared interview and meeting room, shared fitted kitchen, shared WC situated across the ground level. Ideally situated to local amenities and Docklands Railway lines.