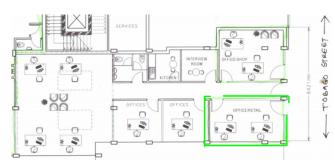

## Key features

- Retails /Office 2
- Approx 15.8 Sq M
- Close to amenities
- Shared kitchen Shared WC
- Shared Interview / Meeting room
- Available now

Guide Price £12,000 - £14,000 PA. Fees Apply

Well designed and located in the heart of the Canary Wharf is this mix use premises boasts retail/ office space with shared interview and meeting room, fitted kitchen, separate WC across the ground level. Suitable for a variety of commercial use and office use with a workable layout which can be separated to suit the tenant's needs and is ideally situated to local amenities and Docklands Railway lines.