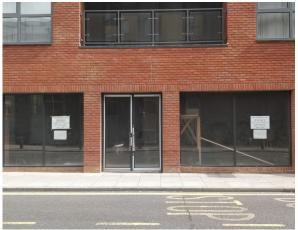

Well presented mixed use commercial and office space within the Clifton Canary Trade Centre on Tobago Street, which comprises of retail/office unit with shared kitchen, WC and interview/meeting room. Ideally located moments from the fantastic selection of shops, bars and restaurants in Canary Wharf. Early viewing highly recommended.

## Key features

- Retails /Office 2
- Approx 15.8 Sq M
- Close to amenities
- Shared kitchen Shared WC
- Shared Interview / Meeting room
- Available now

Guide Price £12,000 - £14,000 PA. Fees Apply

Well designed and located in the heart of the Canary Wharf is this mix use premises boasts retail/ office space with shared interview and meeting room, fitted kitchen, separate WC across the ground level. Suitable for a variety of commercial use and office use with a workable layout which can be separated to suit the tenant's needs and is ideally situated to local amenities and Docklands Railway lines.