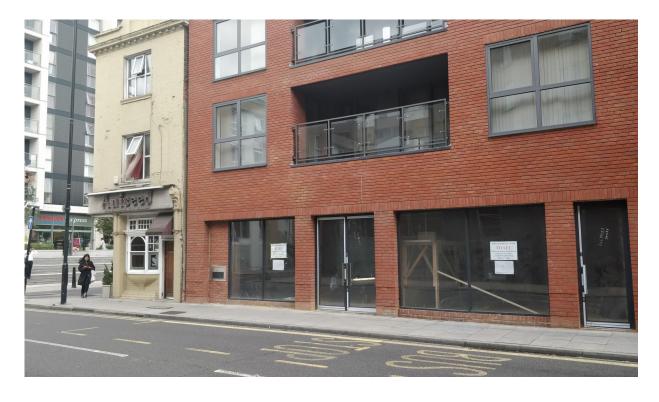

Well presented mixed use commercial and office space within the Clifton Canary Trade Centre on Tobago Street, which comprises of retail/office unit with shared kitchen, WC and interview/meeting room. Ideally located moments from the fantastic selection of shops, bars and restaurants in Canary Wharf. Early viewing highly recommended.

## Key features

- Retails /Office 2
- Approx 15.8 Sq M
- Close to amenities
- Shared kitchen Shared WC
- Shared Interview / Meeting room
- Available now

Guide Price £12,000 - £14,000 PA. Fees Apply

Well designed and located in the heart of the Canary Wharf is this mix use premises boasts retail/ office space with shared interview and meeting room, fitted kitchen, separate WC across the ground level. Suitable for a variety of commercial use and office use with a workable layout which can be separated to suit the tenant's needs and is ideally situated to local amenities and Docklands Railway lines.