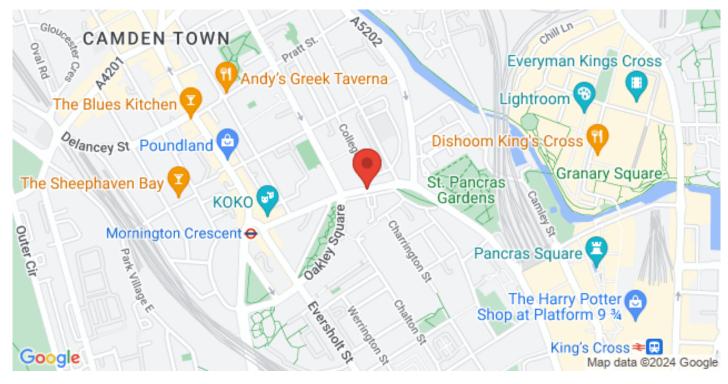

## Guide Price: £2,900 - £3,300 PCM

This recently refurbished three / four bedroom split level maisonette is situated on Crowndale Road and conveniently located moments from Mornington Crescent Underground Station. The station is on the Charing Cross branch of the Northern line, between Euston and Camden Town. St Pancras Eurostar is also nearby. It is situated close to the open green spaces of Regent's Park and a short walk away from local restaurants, bars and shops of which trendy Camden High Street has to offer. The kitchen is large enough to dine in, including a dining table with 4 chairs, a gas cooker in addition to other free-standing appliances and is fully tiled throughout. The property comprises of three good size bedroom and a spacious lounge with balcony which can be used as a fourth

E ESTATEOLOGY

Crowndale Road, London NW1 Guide Price - £2,900- £3,300 PCM

Im 4 2 2 2 1 ↓ 1 Crowndale Road, London NW1