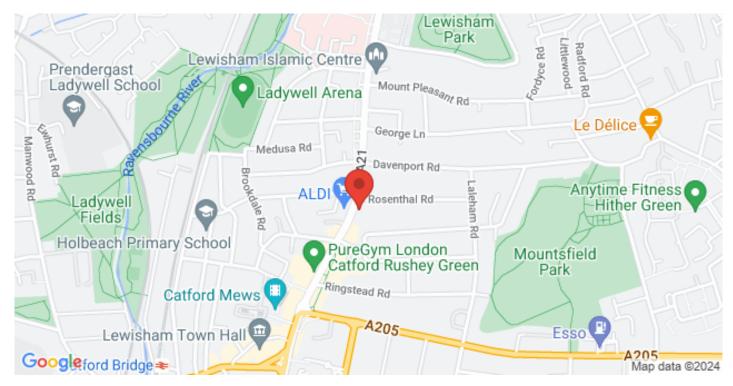

## Guide Price: £14 - £16 per sqft.

A range of office suites are available from 100 sqft to 3000 sqft located on the first and second floor. Each floor comes with its own WC facilities and separate kitchen facilities. Further benefits are suspended ceilings, gas heating and carpeted flooring throughout. Neutral decor throughout allows abundance of light. Can be available furnished or unfurnished. Capital House is located on Rushey Green in the heart of Catford within walking distance to Catford station and other public transport allowing easy commutes to the City and West end. Close to local bars, restaurants, superstores and retail outlets.

Use class:

R1 - Rusiness I lee

Rushey Green, London, SE6 Guide Price: £14 - £16 per sqft.

I ♣ 1 ♣ 1 ♣ 1 ♥ 1
Rushey Green, London, SE6