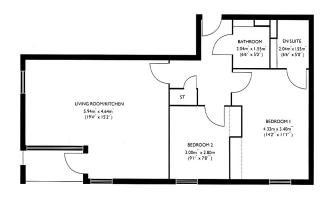

## Key features

- 2 Bedroom / 2 Bathroom
- Open Plan Kitchen / Reception
- 17th Floor / Video Phone Entry
- Contemporary Furniture & Fittings
- Private Balcony
- Panoramic Views
- Concierge Service
- Double Glazed Windows
- Minutes to Barking Station
- Available 3rd February 2018

Guide Price: £1,300 to £1550 PCM Sought-after Lemonade Building, located in the heart of Barking town centre with its variety of amenities, just a short walk from the excellent transport links of Barking station, Broadway theater, Abbey leisure centre, Barking Abbey grounds, Vicarage Field Shopping centre and a number of supermarkets. The bright fully fitted open-plan kitchen/reception is complemented by two spacious bedrooms, two bathrooms and a balcony providing fantastic panoramic views of the city. The master bedroom comprises built-in wardrobes for convenience and an en-suite bathroom, both bedrooms are carpet fitted with all other rooms wood laminated. The building also has a CCTV/