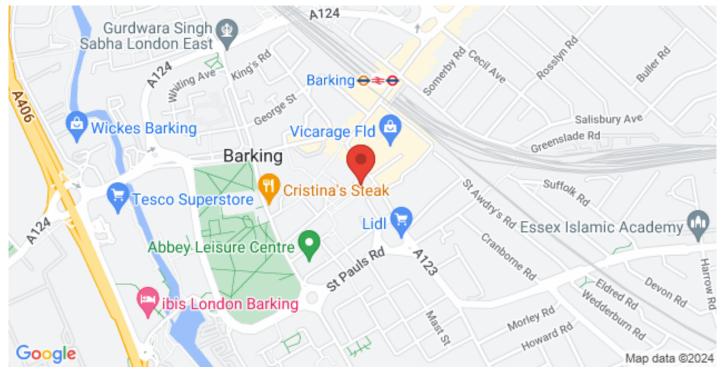

Guide Price: £1,300 to £1550 PCM Sought-after Lemonade Building, located in the heart of Barking town centre with its variety of amenities, just a short walk from the excellent transport links of Barking station, Broadway theater, Abbey leisure centre, Barking Abbey grounds, Vicarage Field Shopping centre and a number of supermarkets. The bright fully fitted open-plan kitchen/reception is complemented by two spacious bedrooms, two bathrooms and a balcony providing fantastic panoramic views of the city. The master bedroom comprises built-in wardrobes for convenience and an en-suite bathroom, both bedrooms are carpet fitted with all other rooms wood laminated. The building also has a CCTV/