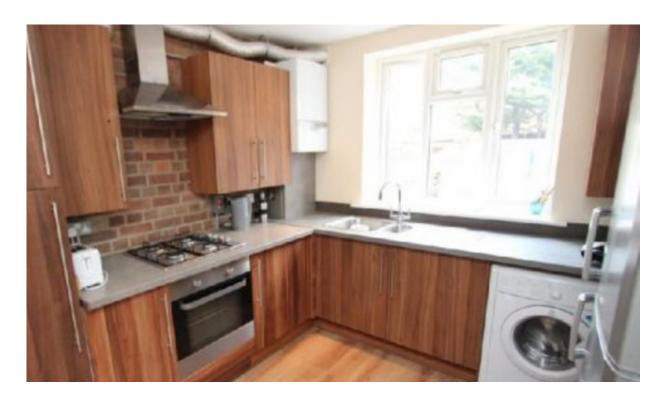

ALL BILLS INCLUDED! One double bedroom available to rent in this end of terrace property located close to Langdon Park DLR station. The property has been refurbished throughout and includes benefits from 3 bathrooms, shared lounge with sofa, separate fitted kitchen with dining table and a shared garden. Double glazed windows. Laminate wood floors. Close to Bartlett park and Langdon Park DLR station.

Guide Price £625 - £725 PCM

Situated just a short walk from the scenic Langdon Park and Langdon Park School, This flat share benefits from 3 bathrooms, shared lounge with sofa, separate fitted kitchen with dining table and a shared garden. Double glazed windows. Laminate wood floorsLangdon Park DLR and Devons Road DLR stations are just a short walk away making it ideal for commuters for Canary Wharf and the city. Local amenities are nearby. Comes with ALL BILLS INCLUDED! Available Now. Call now to arrange a viewing.