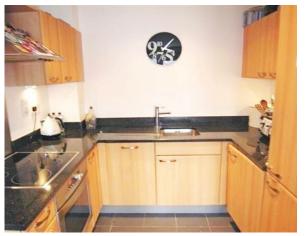

Guide Price: £1,450 to £1,700 PCM

A modern good sized one double bedroom room apartment located on the top floor within a gated development. The apartment is situated in this beautiful secure courtyard with views of the courtyard garden and a short walk to the river Thames. The apartment benefits from a large living room with balcony, modern fitted kitchen with new appliances, three piece bathroom and a good sized bedroom. The property offers excellent transport links. It is moments from all amenities and close to the river. Ideal for a single professional or couples alike working in the city or Docklands. Moments from Shadwell DLR/Overground, Whitechapel (CrossRail) station, Limehouse C2C. Available 1st of October. Call now