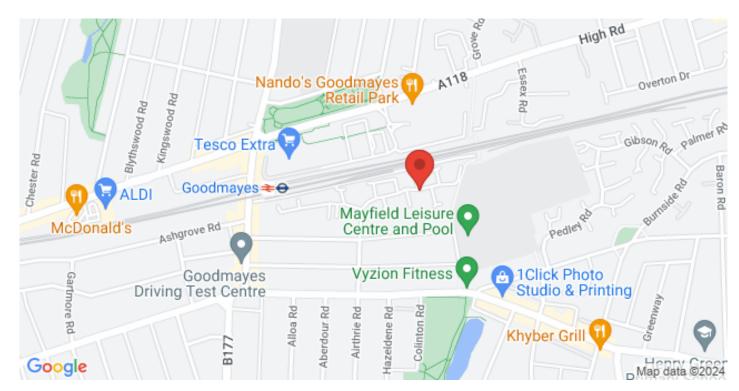

Guide Price: £1,050 - £1,250 PCM.

Recently refurbished 2 bedroom ground floor purpose built flat comes with its own parking space. Presented in a good decorative order, the flat boasts a spacious living room with dining area, modern equipped kitchen, double glazed windows, spacious double bedroom a further single bedroom and a beautifully tiled 3 piece family sized modern bathroom suite. Moments from Goodmayes Station and few minutes walking distance to Tescos and other local amenities. Express Drive is well located with good transport links into the City and West end via Goodmayes Rail Station (soon to be Crossrail), offering journey times of 25 minutes to Liverpool Street Station This flat is suited for the perfect professional tenant or a

Express Drive, Goodmayes, IG3