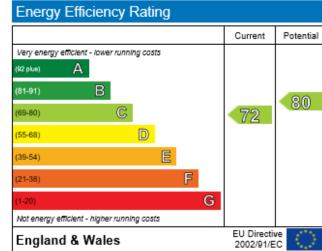

overall efficiency of a home. The higher the rating the more energy efficient the home is and the lower the fuel bills are likely to be.

The energy efficiency rating is a measure of the

**≔** 2 **≟** 1 **曇** 1 **₹** 1