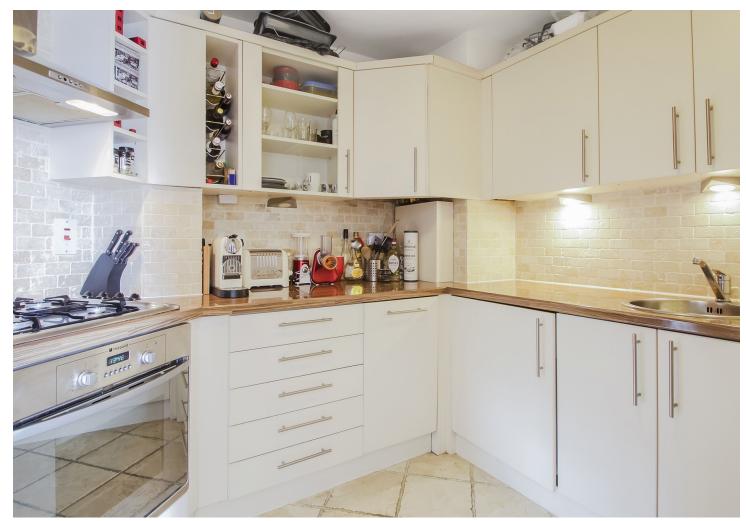

## Key features

In the heart of Wapping, 7th floor apartment with stunning views of the city skyline. Featuring a spacious bedroom, balcony, secure parking, reception room large enough to dine in and integrated kitchen appliances. With quick access to East and central London, it is close to local amenities.