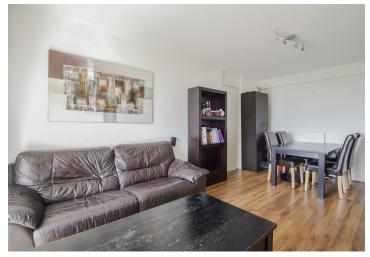

## Key features

In the heart of Wapping, 7th floor apartment with stunning views of the city skyline. Featuring a spacious bedroom, balcony, secure parking, reception room large enough to dine in and integrated kitchen appliances. With quick access to East and central London, it is close to local amenities.