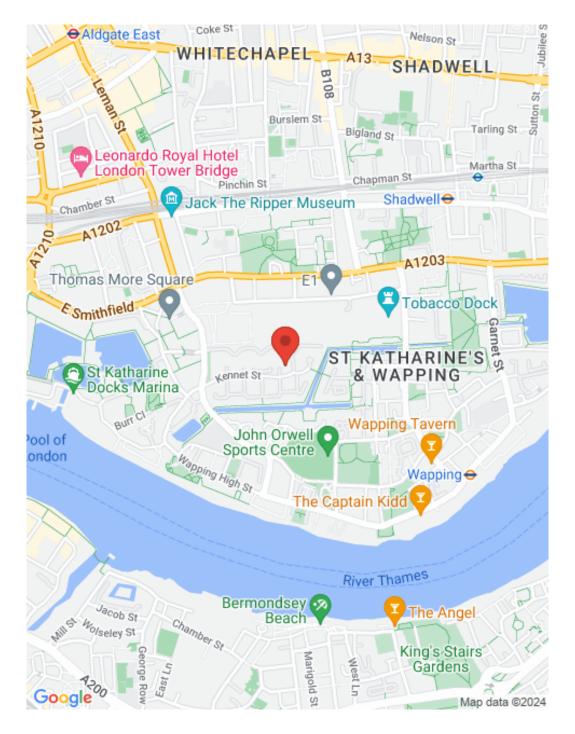

- Quick Access to East & Central London
- 97 Year Lease
- Secure Allocated Parking
- Spacious Double Bedroom
- Balcony
- Gated Development
- Wapping Train Station
- Tobacco Dock