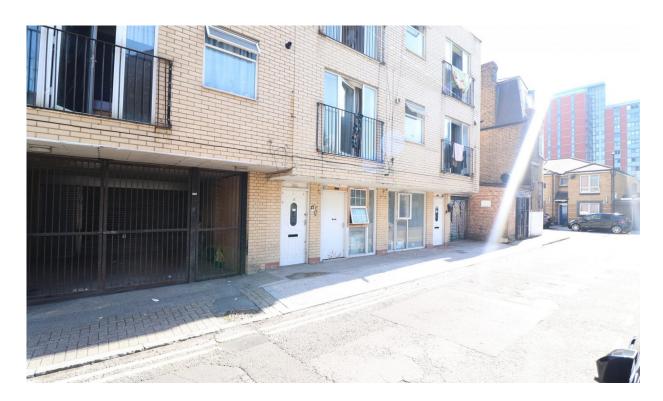

Fully integrated kitchen Stainless steel sink with mixer tap Integrated oven and hob Washing machine Laminate flooring Various power sockets

**BALCONY** 

Connecting to the hadroom

Follett Street, London, E14