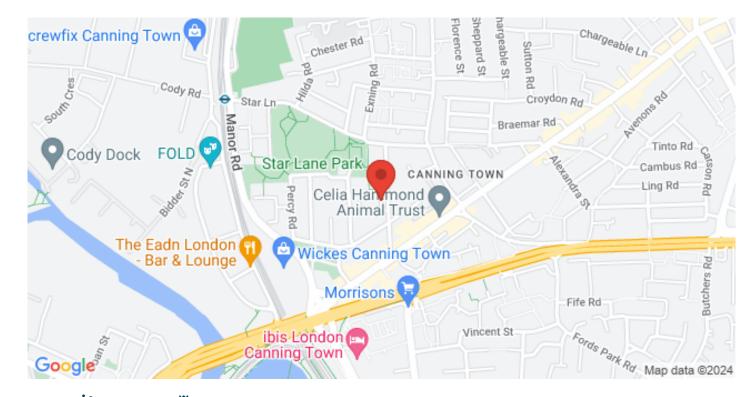

Ideally located next to Star Lane DLR and a short walk to both Canning Town and West Ham tube stations, this property provides quick access to Canary Wharf, the City and Westfield. Call us now to arrange a viewing.