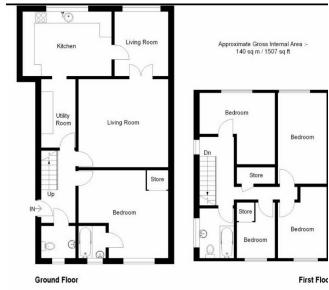

Large 4 bedroom house with 2 bathrooms and a WC. Features a separate dining room, reception room, loft space, utility room and garden with a shed. Excellent transport links to Canning Town, West Ham and surrounding DLR stations. Close to local amenities.

This 4 bedroom house is in very good condition in our opinion. Featuring a large kitchen, a separate dining room, 3 double bedrooms and a single bedroom, downstairs en-suite, separate WC and upstairs bathroom. It also comes with a utility area as well as a large loft space. The garden is mainly decked and comes with a shed.

Illustration For Identification Purposes Only, Not To Scale /ID13176 Ref-6814

Ordnance Road, Canning Town, London, E16